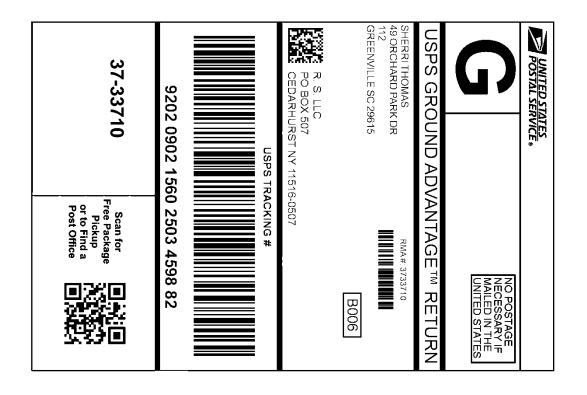

| Merchant Instructions                                                                                                                                                                                                                                                                                      |                                                                                                                                                                                                                                           | Cut On Dotted Line                                                                                   |
|------------------------------------------------------------------------------------------------------------------------------------------------------------------------------------------------------------------------------------------------------------------------------------------------------------|-------------------------------------------------------------------------------------------------------------------------------------------------------------------------------------------------------------------------------------------|------------------------------------------------------------------------------------------------------|
|                                                                                                                                                                                                                                                                                                            |                                                                                                                                                                                                                                           | Online e-Label Record                                                                                |
|                                                                                                                                                                                                                                                                                                            |                                                                                                                                                                                                                                           | USPS Tracking Number:<br>9202 0902 1560 2503 4598 82<br>USPS Ground Advantage™ Lightweight<br>Return |
|                                                                                                                                                                                                                                                                                                            |                                                                                                                                                                                                                                           | Print Date: 3/3/2025                                                                                 |
|                                                                                                                                                                                                                                                                                                            | QR Code Instru<br>Scan QR Code to Reques<br>or to Find a Post Office to                                                                                                                                                                   | GREENVILLE SC 29615                                                                                  |
| <ol> <li>Center the label onto the largest side of the package so that the<br/>label information does not wrap around any edge.</li> <li>If not using a self-adhesive label, tape or glue shipping label to<br/>the package. DO NOT TAPE OVER BARCODE. Be sure all label<br/>edges are secured.</li> </ol> |                                                                                                                                                                                                                                           | dge. CEDARHURST NY 11516-0507 shipping label to                                                      |
| the intended shi<br>contact merchar<br>. If reusing box or<br>any other barco<br>. Mail the parcel a                                                                                                                                                                                                       | ed.<br>DCOPY. Each shipping label r<br>pment and can be used only o<br>it for replacement label.<br>· container, remove, cover, or i<br>de and address markings.<br>it a Post Office, drop it in a co<br>ier or schedule a free carrier p | mark out completely                                                                                  |