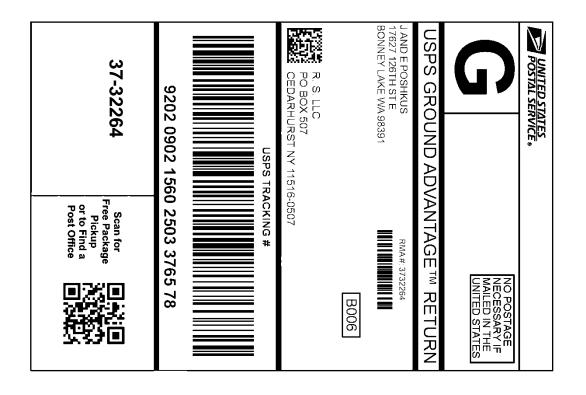

| ≫<br>Merchant I                                                                                                                                                                                                                                                               | nstructions Cut On Dot                                                                                                                                                                                          | ted Line                                                                                             |
|-------------------------------------------------------------------------------------------------------------------------------------------------------------------------------------------------------------------------------------------------------------------------------|-----------------------------------------------------------------------------------------------------------------------------------------------------------------------------------------------------------------|------------------------------------------------------------------------------------------------------|
|                                                                                                                                                                                                                                                                               |                                                                                                                                                                                                                 | Online e-Label Record                                                                                |
|                                                                                                                                                                                                                                                                               |                                                                                                                                                                                                                 | USPS Tracking Number:<br>9202 0902 1560 2503 3765 78<br>USPS Ground Advantage™ Lightweight<br>Return |
|                                                                                                                                                                                                                                                                               |                                                                                                                                                                                                                 | Print Date: 1/29/2025                                                                                |
|                                                                                                                                                                                                                                                                               | QR Code Instructions                                                                                                                                                                                            | From: J AND E POSHKUS<br>17627 126TH ST E<br>BONNEY LAKE WA 98391                                    |
|                                                                                                                                                                                                                                                                               | Scan QR Code to Request Free Package Pic<br>or to Find a Post Office to drop off Package                                                                                                                        |                                                                                                      |
| Center the label onto the largest side of the package so that the<br>label information does not wrap around any edge.<br>If not using a self-adhesive label, tape or glue shipping label to<br>the package. DO NOT TAPE OVER BARCODE. Be sure all label<br>edges are secured. |                                                                                                                                                                                                                 | To: R. S. LLC<br>PO BOX 507<br>CEDARHURST NY 11516-0507                                              |
| DO NOT PHOTOCOPY. Each shipping label number is unique to the intended shipment and can be used only once. If needed,                                                                                                                                                         |                                                                                                                                                                                                                 | RMA #: 3732264                                                                                       |
| <ul> <li>If reusing box or a<br/>any other barcode</li> <li>Mail the parcel at</li> </ul>                                                                                                                                                                                     | for replacement label.<br>container, remove, cover, or mark out completel<br>e and address markings.<br>a Post Office, drop it in a collection box, leave i<br>er or schedule a free carrier pickup at usps.com |                                                                                                      |
|                                                                                                                                                                                                                                                                               | UNITED STATES<br>POSTAL SERVICE Thank you for shipping                                                                                                                                                          | with the United States Postal Service!                                                               |
| Checi                                                                                                                                                                                                                                                                         | k the status of your shipment on the T                                                                                                                                                                          | rack & Confirm page at www.usps.com                                                                  |