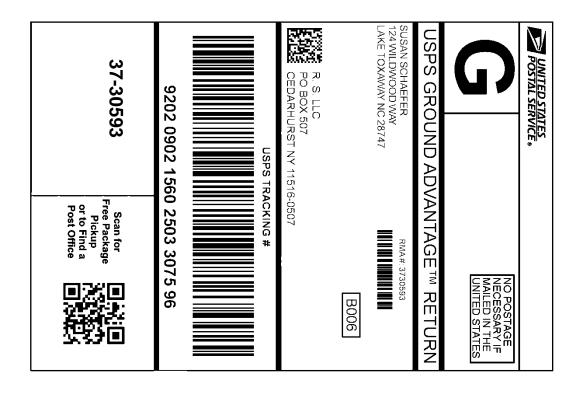

| Merchant Instructions                                                                                                                                                                                                                                                    |                                                                                                                                                                              | Cut On Dotted Line                                                                                   |
|--------------------------------------------------------------------------------------------------------------------------------------------------------------------------------------------------------------------------------------------------------------------------|------------------------------------------------------------------------------------------------------------------------------------------------------------------------------|------------------------------------------------------------------------------------------------------|
|                                                                                                                                                                                                                                                                          |                                                                                                                                                                              | Online e-Label Record                                                                                |
|                                                                                                                                                                                                                                                                          |                                                                                                                                                                              | USPS Tracking Number:<br>9202 0902 1560 2503 3075 96<br>USPS Ground Advantage™ Lightweight<br>Return |
|                                                                                                                                                                                                                                                                          |                                                                                                                                                                              | Print Date: 12/29/2024                                                                               |
|                                                                                                                                                                                                                                                                          | QR Code Instruction<br>Scan QR Code to Request Fre<br>or to Find a Post Office to drop                                                                                       | e Package Pickup                                                                                     |
| . Center the label onto the largest side of the package so that the label information does not wrap around any edge.<br>. If not using a self-adhesive label, tape or glue shipping label to the package. DO NOT TAPE OVER BARCODE. Be sure all label edges are secured. |                                                                                                                                                                              | CEDARHURST NY 11516-0507<br>ping label to                                                            |
| DO NOT PHOTOCOPY. Each shipping label number is unique to<br>the intended shipment and can be used only once. If needed,                                                                                                                                                 |                                                                                                                                                                              |                                                                                                      |
| If reusing box or<br>any other barcod<br>Mail the parcel a                                                                                                                                                                                                               | t for replacement label.<br>container, remove, cover, or mark<br>le and address markings.<br>t a Post Office, drop it in a collectio<br>er or schedule a free carrier pickup | on box, leave it                                                                                     |
|                                                                                                                                                                                                                                                                          | UNITED STATES<br>POSTAL SERVICE Thank you f                                                                                                                                  | or shipping with the United States Postal Service!                                                   |
| Chec                                                                                                                                                                                                                                                                     | k the status of your shipme                                                                                                                                                  | ent on the Track & Confirm page at www.usps.com                                                      |