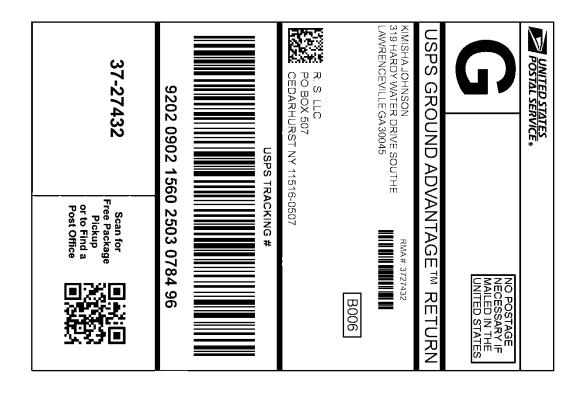

| Merchant Instructions Cut On Dotted                                                                                                                                                                                                                                                                        |                                                                                                                                                                                            | Cut On Dotted Line                                                                                   |
|------------------------------------------------------------------------------------------------------------------------------------------------------------------------------------------------------------------------------------------------------------------------------------------------------------|--------------------------------------------------------------------------------------------------------------------------------------------------------------------------------------------|------------------------------------------------------------------------------------------------------|
|                                                                                                                                                                                                                                                                                                            |                                                                                                                                                                                            | Online e-Label Record                                                                                |
|                                                                                                                                                                                                                                                                                                            |                                                                                                                                                                                            | USPS Tracking Number:<br>9202 0902 1560 2503 0784 96<br>USPS Ground Advantage™ Lightweight<br>Return |
|                                                                                                                                                                                                                                                                                                            |                                                                                                                                                                                            | Print Date: 10/8/2024                                                                                |
|                                                                                                                                                                                                                                                                                                            | <b>QR Code Instruction</b><br>Scan QR Code to Request Free P<br>or to Find a Post Office to drop o                                                                                         | ackage Pickup                                                                                        |
| <ol> <li>Center the label onto the largest side of the package so that the<br/>label information does not wrap around any edge.</li> <li>If not using a self-adhesive label, tape or glue shipping label to<br/>the package. DO NOT TAPE OVER BARCODE. Be sure all label<br/>edges are secured.</li> </ol> |                                                                                                                                                                                            | g label to                                                                                           |
| 3. DO NOT PHOTOCOPY. Each shipping label number is unique to the intended shipment and can be used only once. If needed,                                                                                                                                                                                   |                                                                                                                                                                                            |                                                                                                      |
| l. If reusing box or<br>any other barcod<br>b. Mail the parcel a                                                                                                                                                                                                                                           | nt for replacement label.<br>• container, remove, cover, or mark ou<br>de and address markings.<br>at a Post Office, drop it in a collection l<br>ier or schedule a free carrier pickup ai | box, leave it                                                                                        |
|                                                                                                                                                                                                                                                                                                            | UNITED STATES<br>POSTAL SERVICE Thank you for                                                                                                                                              | shipping with the United States Postal Service!                                                      |