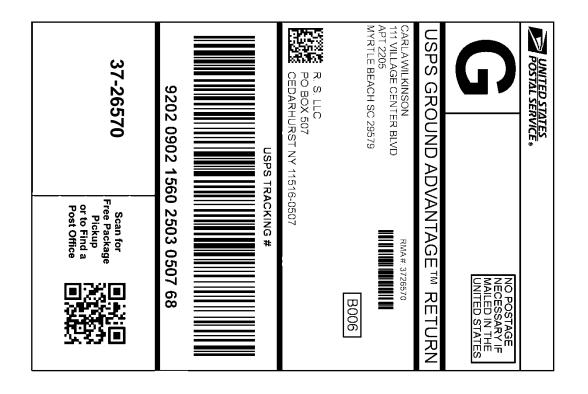

| ≫<br>Merchant Instructions                                                                                                                                                                             | Cut On Dotted Line                                                                                   |
|--------------------------------------------------------------------------------------------------------------------------------------------------------------------------------------------------------|------------------------------------------------------------------------------------------------------|
|                                                                                                                                                                                                        | Online e-Label Record                                                                                |
|                                                                                                                                                                                                        | USPS Tracking Number:<br>9202 0902 1560 2503 0507 68<br>USPS Ground Advantage™ Lightweight<br>Return |
|                                                                                                                                                                                                        | Print Date: 9/23/2024                                                                                |
| <b>QR Code Instru</b><br>Scan QR Code to Reques<br>or to Find a Post Office to                                                                                                                         | MYRTLE BEACH SC 29579<br>st Free Package Pickup                                                      |
| Center the label onto the largest side of the p<br>label information does not wrap around any e<br>If not using a self-adhesive label, tape or glue<br>the package. DO NOT TAPE OVER BARCOD            | dge. CEDARHURST NY 11516-0507                                                                        |
| edges are secured.<br>DO NOT PHOTOCOPY. Each shipping label<br>the intended shipment and can be used only<br>contact merchant for replacement label.<br>If reusing box or container, remove, cover, or | once. If needed,                                                                                     |
| any other barcode and address markings.<br>Mail the parcel at a Post Office, drop it in a co<br>with a letter carrier or schedule a free carrier                                                       | llection box, leave it                                                                               |
| UNITED STATES<br>POSTAL SERVICE Thank y                                                                                                                                                                | you for shipping with the United States Postal Service!                                              |