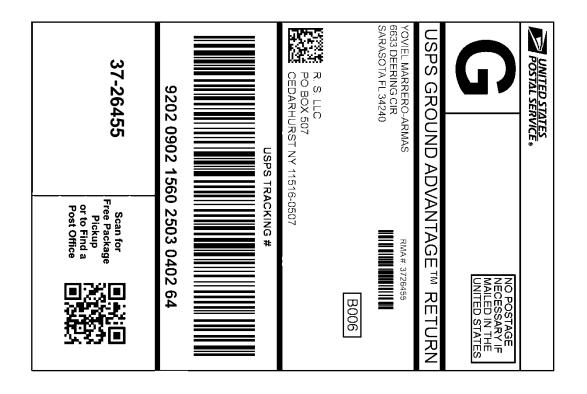

|                                                                                                                                                                                                                                                                                      | It On Dotted Line                                                                                    |
|--------------------------------------------------------------------------------------------------------------------------------------------------------------------------------------------------------------------------------------------------------------------------------------|------------------------------------------------------------------------------------------------------|
|                                                                                                                                                                                                                                                                                      | Online e-Label Record                                                                                |
|                                                                                                                                                                                                                                                                                      | USPS Tracking Number:<br>9202 0902 1560 2503 0402 64<br>USPS Ground Advantage™ Lightweight<br>Return |
|                                                                                                                                                                                                                                                                                      | Print Date: 9/17/2024                                                                                |
| QR Code Instructions                                                                                                                                                                                                                                                                 | ckage Pickup                                                                                         |
| <ul> <li>Center the label onto the largest side of the package so label information does not wrap around any edge.</li> <li>If not using a self-adhesive label, tape or glue shipping I the package. DO NOT TAPE OVER BARCODE. Be surredges are secured.</li> </ul>                  | that the PO BOX 507<br>CEDARHURST NY 11516-0507                                                      |
| . DO NOT PHOTOCOPY. Each shipping label number is the intended shipment and can be used only once. If ne                                                                                                                                                                             |                                                                                                      |
| contact merchant for replacement label.<br>. If reusing box or container, remove, cover, or mark out of<br>any other barcode and address markings.<br>. Mail the parcel at a Post Office, drop it in a collection bo<br>with a letter carrier or schedule a free carrier pickup at u | x, leave it                                                                                          |
|                                                                                                                                                                                                                                                                                      | hipping with the United States Postal Service!                                                       |
| Check the status of your shipment of                                                                                                                                                                                                                                                 | on the Track & Confirm page at www.usps.com                                                          |