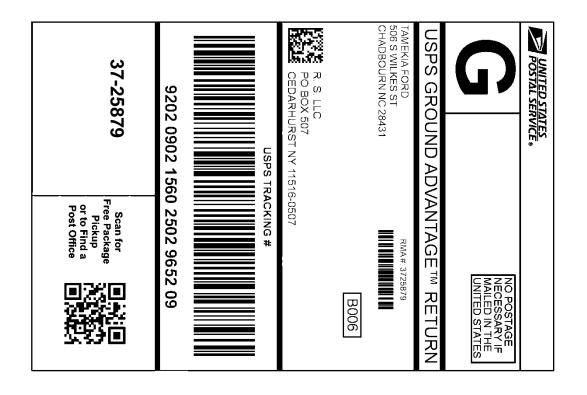

| ctions Cut Oi                                                                                                                      | n Dotted Line                                                                                                                                                                                                                                                                                                                                                                                                                                     |
|------------------------------------------------------------------------------------------------------------------------------------|---------------------------------------------------------------------------------------------------------------------------------------------------------------------------------------------------------------------------------------------------------------------------------------------------------------------------------------------------------------------------------------------------------------------------------------------------|
|                                                                                                                                    | Online e-Label Record                                                                                                                                                                                                                                                                                                                                                                                                                             |
|                                                                                                                                    | USPS Tracking Number:<br>9202 0902 1560 2502 9652 09<br>USPS Ground Advantage™ Lightweight<br>Return                                                                                                                                                                                                                                                                                                                                              |
|                                                                                                                                    | Print Date: 8/26/2024                                                                                                                                                                                                                                                                                                                                                                                                                             |
| Code Instructions                                                                                                                  | From: TAMEKIA FORD<br>506 S WILKES ST<br>CHADBOURN NC 28431                                                                                                                                                                                                                                                                                                                                                                                       |
| QR Code to Request Free Packag<br>Find a Post Office to drop off Pac                                                               |                                                                                                                                                                                                                                                                                                                                                                                                                                                   |
| argest side of the package so that<br>wrap around any edge.<br>e label, tape or glue shipping labe<br>PE OVER BARCODE. Be sure all | CEDARHURST NY 11516-0507                                                                                                                                                                                                                                                                                                                                                                                                                          |
| each shipping label number is uniq<br>d can be used only once. If neede                                                            |                                                                                                                                                                                                                                                                                                                                                                                                                                                   |
| r, remove, cover, or mark out comp                                                                                                 | eave it                                                                                                                                                                                                                                                                                                                                                                                                                                           |
|                                                                                                                                    | <b>Code Instructions</b><br><b>QR Code to Request Free Packag</b><br>Find a Post Office to drop off Pac<br>argest side of the package so that<br>wrap around any edge.<br>e label, tape or glue shipping labe<br>PE OVER BARCODE. Be sure all<br>Each shipping label number is uniq<br>d can be used only once. If needer<br>accement label.<br>r, remove, cover, or mark out comp<br>dress markings.<br>Difice, drop it in a collection box, let |