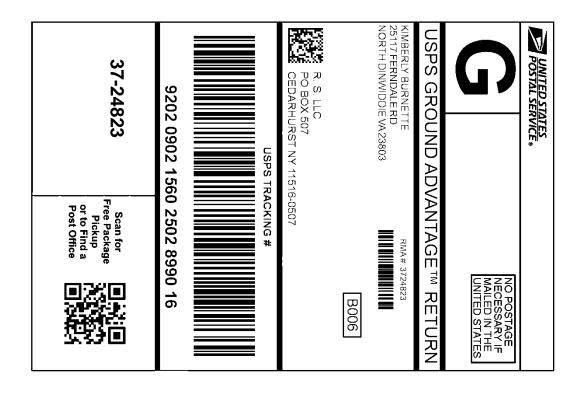

| Merchant Instructions Cut On Dotted                                                                                     |                                                                                                                                                                                           | Cut On Dotted Line                                                                                   |
|-------------------------------------------------------------------------------------------------------------------------|-------------------------------------------------------------------------------------------------------------------------------------------------------------------------------------------|------------------------------------------------------------------------------------------------------|
|                                                                                                                         |                                                                                                                                                                                           | Online e-Label Record                                                                                |
|                                                                                                                         |                                                                                                                                                                                           | USPS Tracking Number:<br>9202 0902 1560 2502 8990 16<br>USPS Ground Advantage™ Lightweight<br>Return |
|                                                                                                                         |                                                                                                                                                                                           | Print Date: 7/26/2024                                                                                |
|                                                                                                                         | QR Code Instruction                                                                                                                                                                       | From: KIMBERLY BURNETTE<br>25117 FERNDALE RD<br>NORTH DINWIDDIE VA 23803                             |
|                                                                                                                         | Scan QR Code to Request Free P<br>or to Find a Post Office to drop of                                                                                                                     |                                                                                                      |
| label information                                                                                                       | onto the largest side of the package s<br>does not wrap around any edge.<br>f-adhesive label, tape or glue shipping<br>NOT TAPE OVER BARCODE. Be su                                       | g label to                                                                                           |
| . DO NOT PHOTOCOPY. Each shipping label number is unique to the intended shipment and can be used only once. If needed, |                                                                                                                                                                                           |                                                                                                      |
| contact merchan<br>I. If reusing box or<br>any other barcoc<br>Mail the parcel a                                        | it for replacement label.<br>container, remove, cover, or mark out<br>de and address markings.<br>it a Post Office, drop it in a collection b<br>ier or schedule a free carrier pickup at | t completely<br>box, leave it                                                                        |
|                                                                                                                         | UNITED STATES<br>POSTAL SERVICE Thank you for                                                                                                                                             | shipping with the United States Postal Service!                                                      |
| <b>^</b>                                                                                                                |                                                                                                                                                                                           | an the Treak & Confirmences of unusure as a set                                                      |