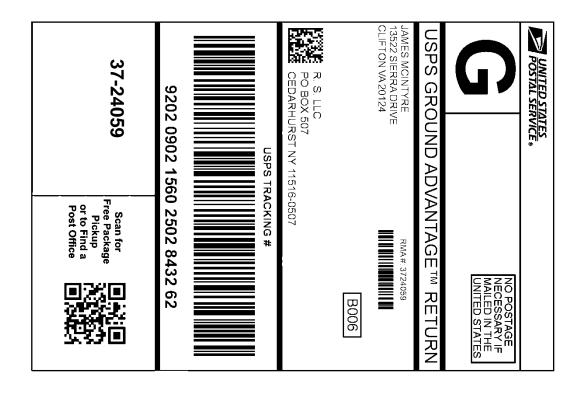

| Merchant Instructions                                                                                                                                                                                                                                                    |                                                                                                                                                                           | Cut On Dotted Line                                                                                   |
|--------------------------------------------------------------------------------------------------------------------------------------------------------------------------------------------------------------------------------------------------------------------------|---------------------------------------------------------------------------------------------------------------------------------------------------------------------------|------------------------------------------------------------------------------------------------------|
|                                                                                                                                                                                                                                                                          |                                                                                                                                                                           | Online e-Label Record                                                                                |
|                                                                                                                                                                                                                                                                          |                                                                                                                                                                           | USPS Tracking Number:<br>9202 0902 1560 2502 8432 62<br>USPS Ground Advantage™ Lightweight<br>Return |
|                                                                                                                                                                                                                                                                          |                                                                                                                                                                           | Print Date: 7/2/2024                                                                                 |
|                                                                                                                                                                                                                                                                          | <b>QR Code Instructi</b><br>Scan QR Code to Request Fr<br>or to Find a Post Office to dro                                                                                 | ee Package Pickup                                                                                    |
| . Center the label onto the largest side of the package so that the label information does not wrap around any edge.<br>. If not using a self-adhesive label, tape or glue shipping label to the package. DO NOT TAPE OVER BARCODE. Be sure all label edges are secured. |                                                                                                                                                                           | CEDARHURST NY 11516-0507                                                                             |
| . DO NOT PHOTOCOPY. Each shipping label number is unique to the intended shipment and can be used only once. If needed,                                                                                                                                                  |                                                                                                                                                                           |                                                                                                      |
| If reusing box or<br>any other barcoc<br>Mail the parcel a                                                                                                                                                                                                               | t for replacement label.<br>container, remove, cover, or mari<br>le and address markings.<br>t a Post Office, drop it in a collect<br>er or schedule a free carrier pickt | ion box, leave it                                                                                    |
|                                                                                                                                                                                                                                                                          | UNITED STATES<br>POSTAL SERVICE Thank you                                                                                                                                 | for shipping with the United States Postal Service!                                                  |
| Chec                                                                                                                                                                                                                                                                     | k the status of your shipm                                                                                                                                                | ent on the Track & Confirm page at www.usps.com                                                      |