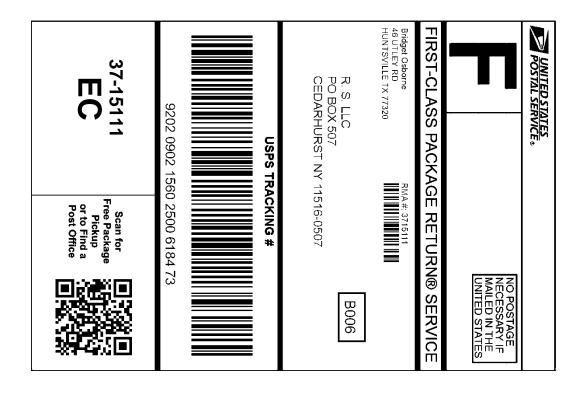

| Merchant Inst                                                                                                                                                                                                                                                                       | ructions Cut                                                          | On Dotted Line                                                     |
|-------------------------------------------------------------------------------------------------------------------------------------------------------------------------------------------------------------------------------------------------------------------------------------|-----------------------------------------------------------------------|--------------------------------------------------------------------|
|                                                                                                                                                                                                                                                                                     |                                                                       | Online e-Label Record                                              |
|                                                                                                                                                                                                                                                                                     |                                                                       | USPS Tracking Number:                                              |
|                                                                                                                                                                                                                                                                                     |                                                                       | 9202 0902 1560 2500 6184 73<br>First-Class Package Return@ Service |
|                                                                                                                                                                                                                                                                                     |                                                                       | Print Date: 3/3/2021                                               |
|                                                                                                                                                                                                                                                                                     | R Code Instructions                                                   | From: Bridget Osborne<br>46 UTLEY RD<br>HUNTSVILLE TX 77320        |
| Solution So                                                                                                                                                                                                                                                                         | an QR Code to Request Free Pac<br>to Find a Post Office to drop off F |                                                                    |
| <ol> <li>Center the label onto the largest side of the package so that the<br/>label information does not wrap around any edge.</li> <li>If not using a self-adhesive label, tape or glue shipping label to<br/>the package. DO NOT TAPE OVER BARCODE. Be sure all label</li> </ol> |                                                                       | CEDARHURST NY 11516-0507<br>bel to                                 |
| edges are secured.<br>. DO NOT PHOTOCOPY. Each shipping label number is unique to<br>the intended shipment and can be used only once. If needed,<br>contact merchant for replacement label.                                                                                         |                                                                       | •                                                                  |
| If reusing box or conta<br>any other barcode and<br>Mail the parcel at a Po                                                                                                                                                                                                         | iner, remove, cover, or mark out co                                   | , leave it                                                         |
|                                                                                                                                                                                                                                                                                     | D STATES<br>AL SERVICE Thank you for sh                               | ipping with the United States Postal Service!                      |