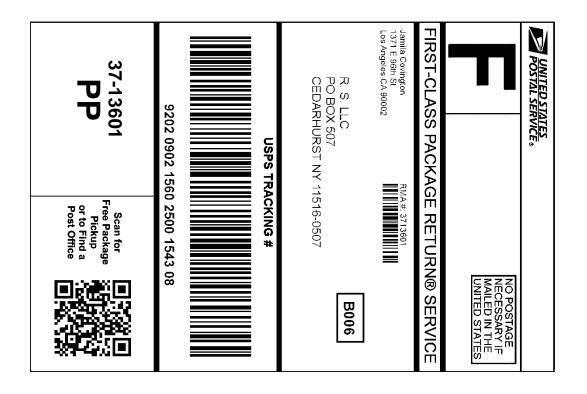

| Merchant Instructions                                                                                                                                                                                                                                                                                                                                                                                                                                                                     | Cut On Dotted Line                                                   |                                                              |
|-------------------------------------------------------------------------------------------------------------------------------------------------------------------------------------------------------------------------------------------------------------------------------------------------------------------------------------------------------------------------------------------------------------------------------------------------------------------------------------------|----------------------------------------------------------------------|--------------------------------------------------------------|
|                                                                                                                                                                                                                                                                                                                                                                                                                                                                                           | Onlir                                                                | ne e-Label Record                                            |
|                                                                                                                                                                                                                                                                                                                                                                                                                                                                                           | USPS                                                                 | S Tracking Number:                                           |
|                                                                                                                                                                                                                                                                                                                                                                                                                                                                                           |                                                                      | 0902 1560 2500 1543 08<br>lass Package Return® Service       |
|                                                                                                                                                                                                                                                                                                                                                                                                                                                                                           | Print                                                                | Date: 5/10/2020                                              |
|                                                                                                                                                                                                                                                                                                                                                                                                                                                                                           |                                                                      | t Jamila Covington<br>1371 E 96th St<br>Los Angeles CA 90002 |
| QR Code I                                                                                                                                                                                                                                                                                                                                                                                                                                                                                 | nstructions                                                          | LUS Angeles CA 90002                                         |
|                                                                                                                                                                                                                                                                                                                                                                                                                                                                                           | Request Free Package Pickup<br>Office to drop off Packages           |                                                              |
| <ol> <li>Center the label onto the largest side of the package so that the<br/>label information does not wrap around any edge.</li> <li>If not using a self-adhesive label, tape or glue shipping label to<br/>the package. DO NOT TAPE OVER BARCODE. Be sure all label<br/>edges are secured.</li> <li>DO NOT PHOTOCOPY. Each shipping label number is unique to<br/>the intended shipment and can be used only once. If needed,<br/>contact merchant for replacement label.</li> </ol> |                                                                      | R. S. LLC<br>PO BOX 507<br>CEDARHURST NY 11516-0507          |
|                                                                                                                                                                                                                                                                                                                                                                                                                                                                                           |                                                                      | #: 3713601                                                   |
| If reusing box or container, remove, c<br>any other barcode and address mark<br>Mail the parcel at a Post Office, drop<br>with a letter carrier or schedule a free                                                                                                                                                                                                                                                                                                                        | ver, or mark out completely<br>ngs.<br>in a collection box, leave it |                                                              |
|                                                                                                                                                                                                                                                                                                                                                                                                                                                                                           | ank you for shipping with the U                                      | nited States Postal Service!                                 |