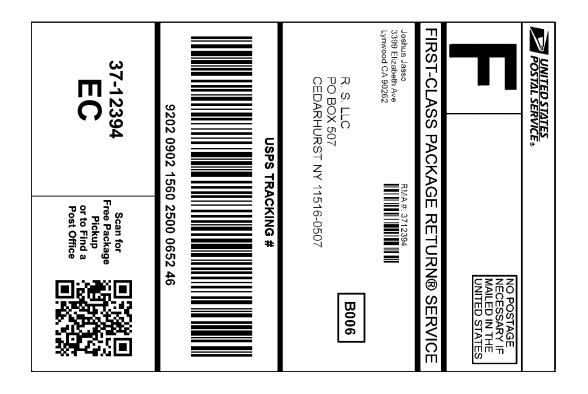

| ≫<br>Merchant I                                                                                                                                                                                                                                                          | nstructions                                                                                                                                     | Cut On Dotted Line                                                 |
|--------------------------------------------------------------------------------------------------------------------------------------------------------------------------------------------------------------------------------------------------------------------------|-------------------------------------------------------------------------------------------------------------------------------------------------|--------------------------------------------------------------------|
|                                                                                                                                                                                                                                                                          |                                                                                                                                                 | Online e-Label Record                                              |
|                                                                                                                                                                                                                                                                          |                                                                                                                                                 | USPS Tracking Number:                                              |
|                                                                                                                                                                                                                                                                          |                                                                                                                                                 | 9202 0902 1560 2500 0652 46<br>First-Class Package Return® Service |
|                                                                                                                                                                                                                                                                          |                                                                                                                                                 | Print Date: 12/30/2019                                             |
|                                                                                                                                                                                                                                                                          | QR Code Instructio                                                                                                                              | From: Joshua Jasso<br>3399 Elizabeth Ave<br>Lynwood CA 90262       |
|                                                                                                                                                                                                                                                                          | Scan QR Code to Request Fre<br>or to Find a Post Office to dro                                                                                  |                                                                    |
| . Center the label onto the largest side of the package so that the label information does not wrap around any edge.<br>. If not using a self-adhesive label, tape or glue shipping label to the package. DO NOT TAPE OVER BARCODE. Be sure all label edges are secured. |                                                                                                                                                 | CEDARHURST NY 11516-0507<br>bing label to                          |
| DO NOT PHOTO<br>the intended ship                                                                                                                                                                                                                                        | u.<br>COPY. Each shipping label numb<br>ment and can be used only once.<br>t for replacement label.                                             |                                                                    |
| . If reusing box or<br>any other barcod<br>. Mail the parcel a                                                                                                                                                                                                           | container, remove, cover, or mark<br>e and address markings.<br>t a Post Office, drop it in a collectic<br>er or schedule a free carrier pickuj | on box, leave it                                                   |